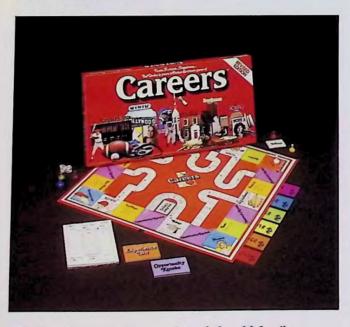

#### No. 7010

Carton Size 48 book floor display: 26 x 27<sup>3</sup>/<sub>4</sub> x 5<sup>3</sup>/<sub>5</sub> 3.4 cu. ft. 55 lbs.

Titles: all six 8 each; 6 facings