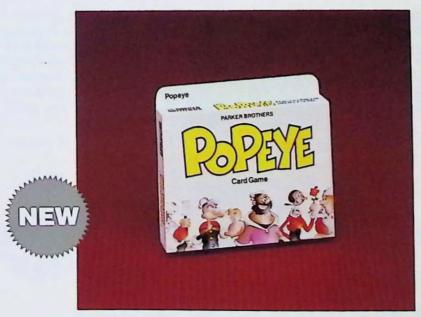

players.

## No. 719

Item size: 35% x 3% x 45%. Pack: 1 doz.

Ct. size: 53/4 x 43/4 x 10.

. 2 cu. ft. 5 lbs.

Box bottom game description.

Q\*bert is a trademark of D. Gottlieb & Co. and used by Parker Brothers under authorization. Q\*bert ©1983 D. Gottlieb & Co.



## **Popeye® Board Game**



It's fast 'n fun—based on the exciting new arcade game! Players meet-up with the likes of Brutus and the Hag as they help Popeye collect falling hearts from Olive Oyl.

Ages: 7 to 14. 2-4 players.

No. 144

Item size: 83/4 x 171/4 x 11/2.

Pack: 1 doz.

Ct. size: 181/2 x 93/8 x 173/4.

1.1 cu. ft. 16.5 lbs.

Shrink wrapped. Box bottom game

description.

POPEYE is a registered trademark of and is licensed by King Features Syndicate, Inc. © 1983 King Features Syndicate, Inc.

# Popeye® Card Game



Based on the exciting new arcade game! Players try to match-up Olive Oyl cards while opponents use Brutus and the Hag cards to steal them back.

**Ages:** 7 to 14. 2-4 players.

No. 720

Item size: 35/8 x 3/4 x 45/8.

Pack: 1 doz.

Ct. size: 5¾ x 4¾ x 10.

. 2 cu. ft. 5 lbs.

Box bottom game description.

POPEYE is a registered trademark of and is licensed by King Features Syndicate, Inc. © 1983 King Features Syndicate, Inc. CHILDREN'S GAMES CHILDREN'S GAMES CHILDREN'S GAMES

# Superman<sup>™</sup>III Board Game



Players relive the exciting adventures of Superman, as based on the Superman III movie. The game features a unique design and colorful graphics for this race to destroy the evil computer. Players change from Clark Kent to Superman and use super powers as they compete to become