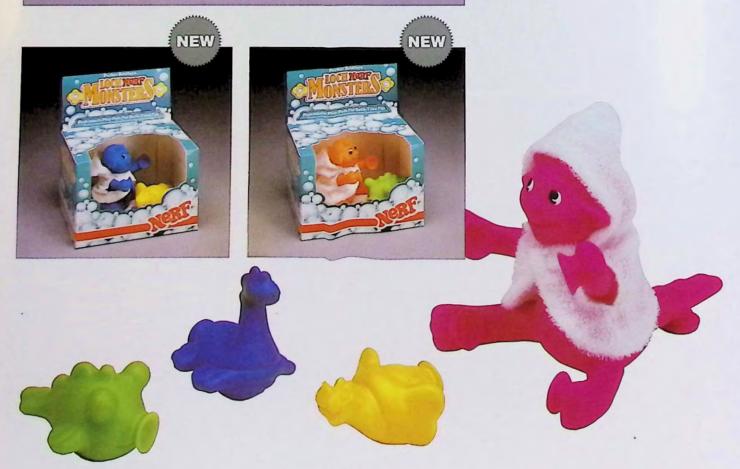

## **Nerf Toys**

| Loch Nerf Monsters | 50 |
|--------------------|----|
| Nerf Motorman      | 51 |
| Nerf Wrist Flyers  | 52 |