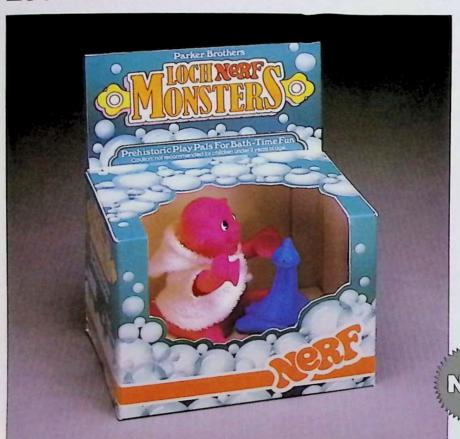

## **Nerf Toys**

| Loch Nerf Monsters | 50 |
|--------------------|----|
| Nerf Motorman      | 51 |
| Nerf Wrist Flyers  | 52 |