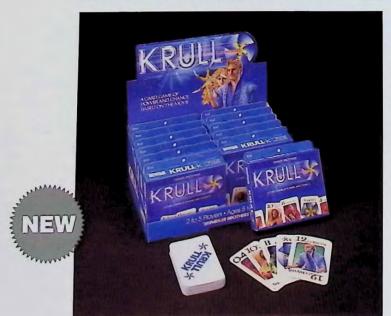

## No. 7024 Sweet Dreams For Sally

Sally lies awake nights until Grumpy Bear\*\*\* shows her how to turn nightmares into sweet dreams.