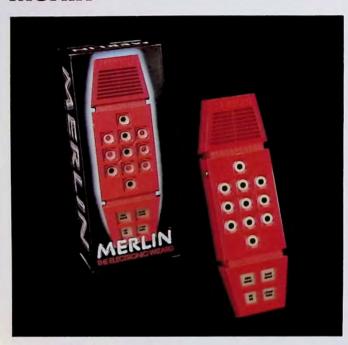

TRUST ME is Parker Brothers' trademark for its hidden investment board game equipment.