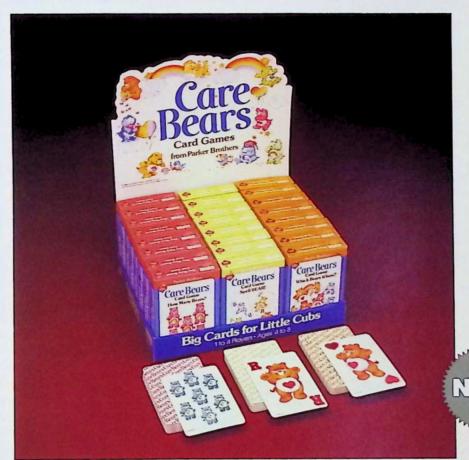

# Introducing the CARE BEARS™ Storybooks for Children

CHILDREN'S BOOKS

The CARE BEARS™\* are here! They're a delightful group of bears who come from a place high above the rainbows, up among the clouds—a place called CARE-A-LOT.™\* And they're now appearing in six wonderful stories. Stories about love and friendship, and caring and dreams. Heart-warming stories filled with the kind of magic that can teach children about their world—about themselves.