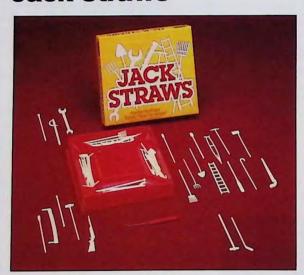

#### No. 9

Item size: 20 x 10 x 1½. 2 lbs. 6 oz. Pack: 1 doz. Ct. size: 20¼ x 10¼ x 16. 2.0 cu. ft. 28.2 lbs. Shrink wrapped.

## No. 8009.

A complete edition of No. 9 in Spanish. Shrink wrapped.

MONOPOLY is Parker Brothers' registered trademark for its real estate trading game equipment.