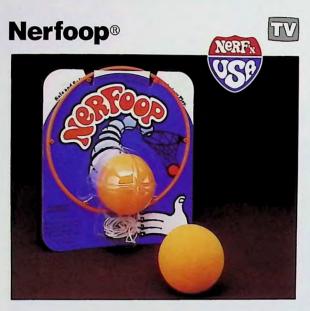

## **Nerf Sports**

| Boomerang       | 44 |
|-----------------|----|
| Ping Pong       | 45 |
| Football        | 46 |
| Soccer Ball     | 47 |
| Basketball      | 47 |
| Nerfoop         | 48 |
| Nerf Ball       | 48 |
| Super Nerf Ball | 48 |