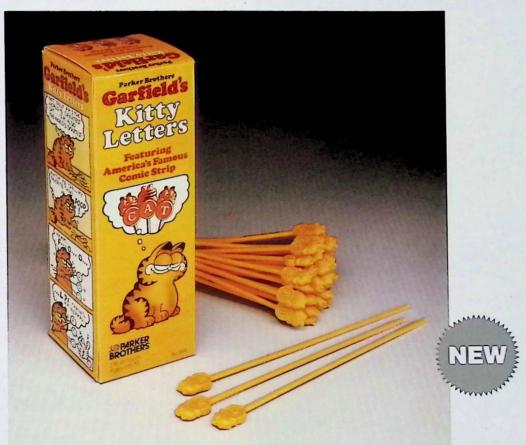

## **Word Games/Puzzles**

| Option                 | 38 |
|------------------------|----|
| Garfield Kitty Letters | 39 |
| Boggle                 | 40 |
| Big Boggle             | 40 |
| Pocket Boggle          | 40 |
| Probe                  | 41 |
| Razzle                 | 41 |
| The Orh                | 42 |