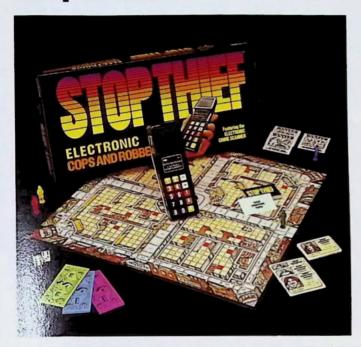

NERF MOTORMAN is Parker Brothers trademark for its toy wind-up vehicle equipment.

### **NERF** Wrist Flyers<sup>TM</sup>

Another great NERF flyer—this one's for indoor play. The unique wrist-mounted launcher powers a deltawing glider on a long and dramatic flight. Safe for indoor (and outdoor) play. NERF WRIST FLYERS comes with one launcher and three pre-assembled flyers.

Ages: 5 to 12.

No. 278

Item size: 51/16 x 59/16 x 37/8. 6 oz.

Pack: 1 doz.

Ct. size: 18 x 24¼ x 9¼. 2.4 cu. ft. 4.5 lbs. Shrink wrapped. Box bottom description.

NERF WRIST FLYERS is Parker Brothers' trademark for its toy glider and launcher equipment.