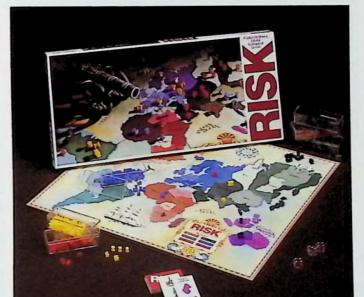

## No. 7009

Carton Size
48 book floor display: 26 x 27¾ x 5¾.
3.4 cu. ft. 55 lbs.
Titles: The Trouble With Timothy,
Sweet Dreams for Sally,

Sweet Dreams for Sally, The Witch Down the Street 16 each; 6 facings

#### No. 7010

Carton Size 48 book floor display: 26 x 27<sup>3</sup>/<sub>4</sub> x 5<sup>3</sup>/<sub>5</sub> 3.4 cu. ft. 55 lbs.

Titles: all six 8 each; 6 facings