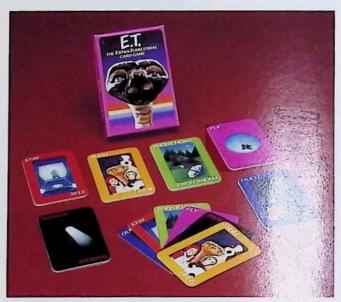

play size: 95% x 53% x 43%. Box bottom game description.

\*A trademark of and licensed by Universal City Studios, Inc. © 1983 Universal City Studios, Inc. All rights reserved.

# E.T. Board Game





Based on the block-buster movie, this game features the heart-warming adventures of E.T. on earth. Players attempt to return E.T. home by helping build the transmitter to "phone home." A realistic E.T. playing piece and a special three-dimensional spaceship are included.

Ages: 7 to 14. 2-4 players.

No. 157

Item size: 83/16 x 171/8 x 13/8.

Pack: 1 doz.

Ct. size: 18½ x 9¾ x 17¾. 1.8 cu. ft. 18 lbs. Shrink wrapped. Box bottom game description.

E.T. is a trademark of and licensed by Universal City Studios, Inc. © 1982 Universal City Studios, Inc. All rights reserved.



# E.T. Card Game





Players share the unique adventures of E.T. Basic on the block-buster movie, this game features E.T. and the creature's experiences on earth. The winner is the one who collects each of the adventure cards. Card game comes prepackaged in a 24 pack display.

Ages: 4 to 10. 2-4 players.

No. 756

Item size:

E.T. is a trademark of and licensed by Universal City Studios, Inc.  $\mathbb O$  1982 Universal City Studios, Inc. All rights reserved.



## **Annie**<sup>TM</sup>

CHILDREN'S GAMES



The game features all of the characters in the movie from Columbia: Daddy Warbucks, Punjab, Miss Hannigan, The Mudges and of course Annie and Sandy. Children use simple reading, addition and subtraction while helping Annie escape from the orphanage and a home.

5 to 10. 2-4 players.

151

ize: 83/4 x 17