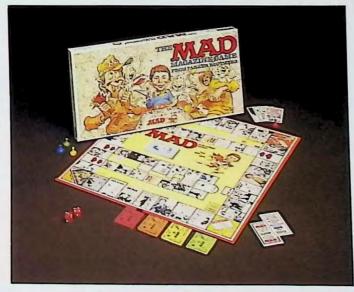

Ages: 8 to adult. 2-6 players.

## No. 66

Item size: 181/4 x 91/4 x 11/2. 1 lb. 14 oz.

Pack: 1 doz.

Ct. size:  $18\frac{1}{2} \times 9\frac{1}{2} \times 18$ . 1.9 cu. ft. 26.4 lbs. Shrink wrapped. Box bottom game description.

CAREERS is Parker Brothers' registered trademark for its fame, fortune, and happiness board game equipment. Here's a zany, unpredictable game that's never the same game twice. Players create the board as they play. Excitement mounts as the scoring builds. "BONKERS!" is a fast-paced, competitive game that's fun for the whole family.