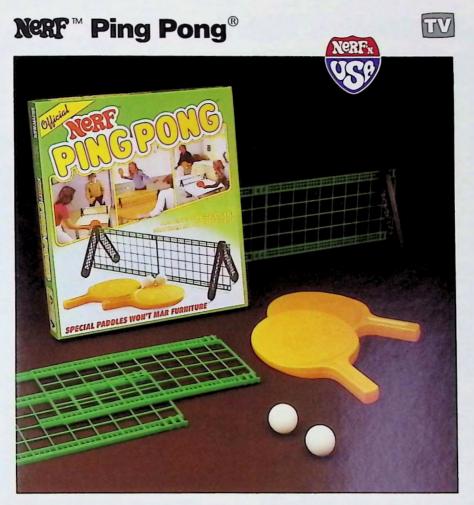

## **Nerf Sports**

| Boomerang       | 44 |
|-----------------|----|
| Ping Pong       | 45 |
| Football        | 46 |
| Soccer Ball     | 47 |
| Basketball      | 47 |
| Nerfoop         | 48 |
| Nerf Ball       | 48 |
| Super Nerf Ball | 48 |