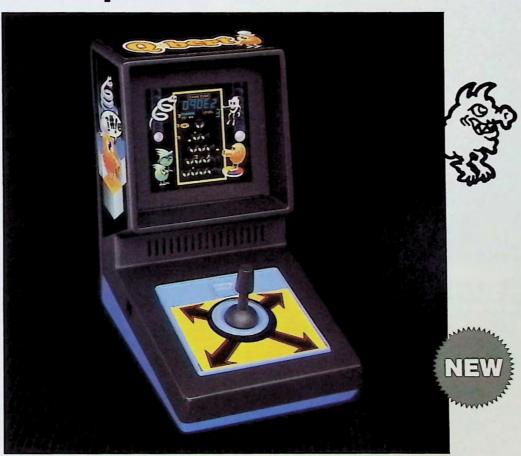

#### No. 178

Item size: 10 x 20 x 11/4. 2 lbs. 5 oz.

Pack: 1 doz.

Ct. size: 171/4 x 101/4 x 201/4. 2.2 cu. ft. 27.4 lbs. Shrink wrapped. Box bottom game description.

TRUST ME is Parker Brothers' trademark for its hidden investment board game