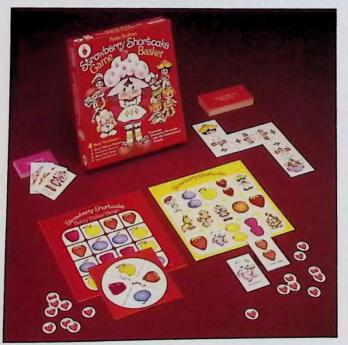

tures Strawberry Shortcake's new home and four of her International Friends. Players move from room to room in her new house collecting recipe cards from her housewarming surprise party. No reading required. There's a special feature, too: Strawberry Shortcake's Recipe Booklet. It includes "berry" good recipes for children to makeand eat!

Ages: 4 to 8. 2-4 players.

## No. 950

Item size: 83/4 x 171/4 x 11/2. Pack: 1 doz. Ct. size: 181/4 x 91/4 x 171/2. 1.8 cu. ft. 16.8 lbs. Shrink wrapped. Box bottom game description.

STRAWBERRY SHORTCAKE characters and designs © 1983 American Greetings Corporation.
STRAWBERRY SHORTCAKE is a trademark of American Greetings Corporation.

Housewarming Surprise is a trademark of Parker Brothers.

## Strawberry Shortcake ™ **Game Basket**™ **NEW PACKAGE**



Strawberry Shortcake's new International Friends pick lots of fun from this revised game basket. Players will have a "berry" good time with each of the four fun-filled games. No reading required.

Ages: 4 to 8. 2-4 players.

## No. 955

Item size: 81/2 x 91/2 x 11/2. Pack: 1 doz. Ct. size: 203/4 x 83/4 x 93/4. 1.1 cu. ft. 8.4 lbs. Shrink wrapped. Box bottom game description.

STRAWBERRY SHORTCAKE characters and designs © 1982 American Greetings Corporation. STRAWBERRY SHORTCAKE is a trademark of American Greetings Corporation. GAME BASKET is a trademark of Parker Brothers.

**CHILDREN'S GAMES** 



Three all new card games feature Strawberry Shortcake's International Friends.

Kitchen Capers™ is a fun-filled game where players try to get the most recipe cards—and keep the Purple Pieman™