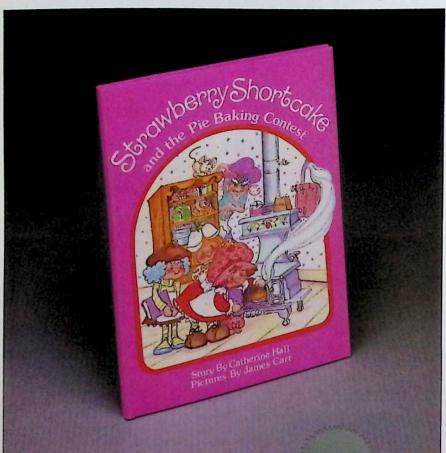

# Strawberry Shortcake \*\* Storybooks

Now children can share the joyous adventures of Strawberry Short-cake and her friends in a series of full color picture books. Each book features favorite characters from the cast at Strawberryland™\* in entertaining and imaginative stories. Beautifully illustrated with a text that encourages the child to read along, these quality hardcover books are sure to become a favorite part of any child's library.

## No. 7056

Carton Size 48 book display: 26 x 27¾ x 5¾ 3.4 cu. ft. 55 lbs.

#### No. 7058

24 book counter display:  $13 \times 4^{3/4} \times 26^{3/4}$ . 1.6 cu. ft. 28 lbs. 24 book counter display:  $9\frac{1}{2} \times 5^{3/4} \times 13^{1/4}$ . 1.6 cu. ft. 28 lbs. Books can be ordered as single titles.