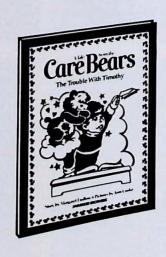

## No. 7023 The Trouble With Timothy

Friend Bear™\* teaches troublemaking Timothy that the best way to *make* a friend is to *be* a friend.