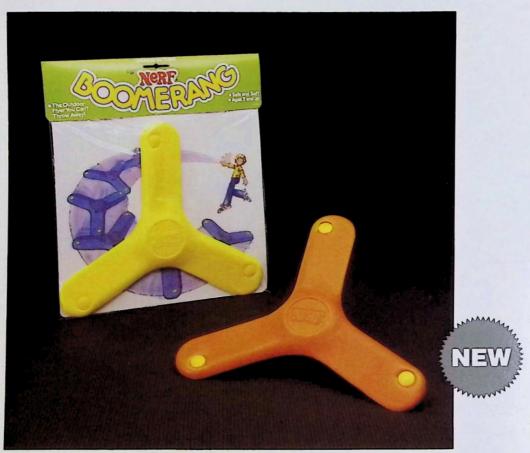

## **Nerf Sports**

| Boomerang       | 44 |
|-----------------|----|
| Ping Pong       | 45 |
| Football        | 46 |
| Soccer Ball     | 47 |
| Basketball      | 47 |
| Nerfoop         | 48 |
| Nerf Ball       | 48 |
| Super Nerf Ball | 48 |