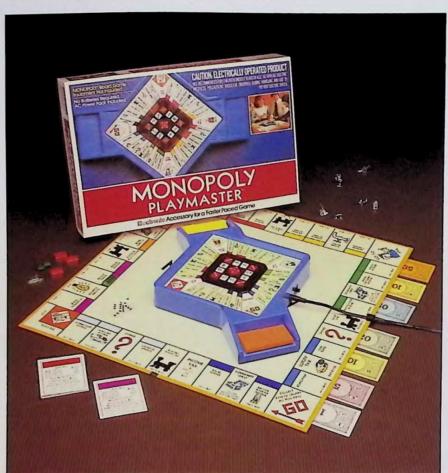

## **Monopoly Playmaster®**

An electronic accessory for our classic real estate trading game. Play features like special auctions and property loans increase the wheeling and dealing and make for a faster-paced game. Lights, music and sound effects add more excitement. Players even roll dice electronically. No batteries required—AC power pack included.

Ages: 8 to adult. 2-8 players.

#### No. 3900

Item size: 15<sup>15</sup>/<sub>16</sub> x 11<sup>1</sup>/<sub>16</sub> x 3
Pack: 4
Ct. size 16<sup>1</sup>/<sub>8</sub> x 11<sup>1</sup>/<sub>4</sub> x 12<sup>1</sup>/<sub>2</sub>.
1.3 cu. ft. 11.0 lbs.
Shrink wrapped inner box. Cover lifts to view contents. Monopoly board game equipment not included. MONOPOLY PLAYMASTER is Parker Brothers' registered trademark for its electronic, real estate trading game accessory.