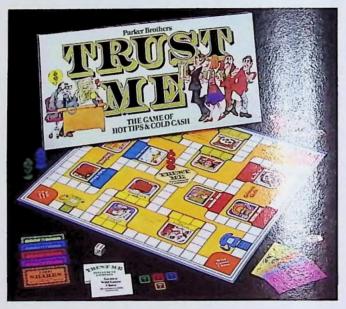

#### No. 7010

Carton Size 48 book floor display: 26 x 27<sup>3</sup>/<sub>4</sub> x 5<sup>3</sup>/<sub>5</sub> 3.4 cu. ft. 55 lbs.

Titles: all six 8 each; 6 facings