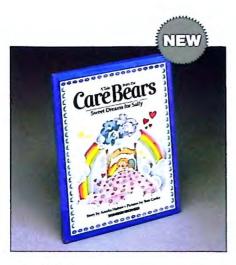

## No. 7024 Sweet Dreams For Sally

Sally lies awake nights until Grumpy Bear\*\*\* shows her how to turn nightmares into sweet dreams.