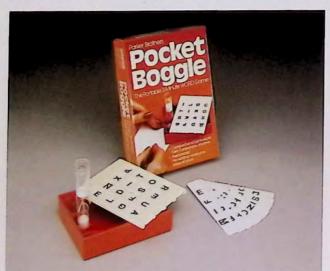

## **Word Games/Puzzles**

| Option                 | 38 |
|------------------------|----|
| Garfield Kitty Letters | 39 |
| Boggle                 | 40 |
| Big Boggle             | 40 |
| Pocket Boggle          | 40 |
| Probe                  | 41 |
| Razzle                 | 41 |
| The Orh                | 42 |