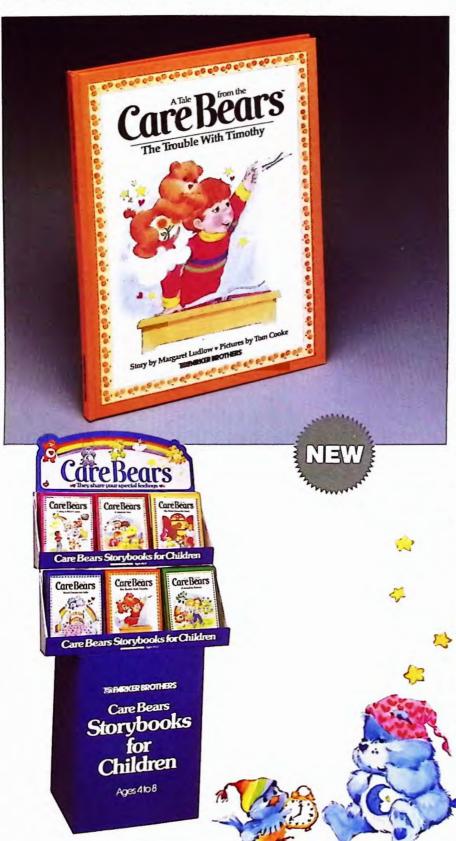

## No. 7023 The Trouble With Timothy

Friend Bear™\* teaches troublemaking Timothy that the best way to *make* a friend is to *be* a friend.

# Introducing the CARE BEARS™ Storybooks for Children

CHILDREN'S BOOKS

The CARE BEARS™\* are here! They're a delightful group of bears who come from a place high above the rainbows, up among the clouds—a place called CARE-A-LOT.™\* And they're now appearing in six wonderful stories. Stories about love and friendship, and caring and dreams. Heart-warming stories filled with the kind of magic that can teach children about their world—about themselves.