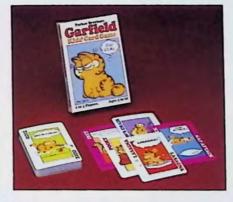

une Company Syndicate Inc.

GARFIELD is a trademark of United Feature Syndicate, Inc. Characters and designs derived from the comic strip GARFIELD © 1982 United Feature Syndicate, Inc.

**Ages:** 6 to 12. 2-4 players.

No. 116

Item size: 83/4 x 171/4 x 11/2. 1 lb. 8 oz.

Pack: 1 doz.

Ct. size: 91/4 x 171/2 x 181/4. 1.8 cu. ft. 18 lbs. Shrink wrapped. Box bottom game description.

#### Garfield™ Card Game Manie™ Card Game



In this fun-filled spelling game, everyone tries to collect the letters that spell Annie's name. Miss Hannigan may try to take a letter away, but Sandy is there to help you get it back!

Ages: 4 to 10. 2-4 players.

No. 751

Item size: 5 x 61/2 x 11/4. 8 oz.

Pack: 2 doz.

Ct. size: 131/2 x 9 x 61/2. . 4 cu. ft. 16.8 lbs. Shrink wrapped. Box bottom game description.



It's America's famous comic strip cat in a delightful game with his favorite things: lasagna, Jon's chair, the Mailman, and Odie. The first to collect one of each favorite wins the game.

Ages: 4 to 10. 2-4 players.

No. 716

Item size: 5 x 61/2 x 11/4. 8 oz.

Pack: 2 doz.

Ct. size: 131/2 x 9 x 61/2. .4 cu. ft. 16.8 lbs. Shrink wrapped. Box bottom game description.

## Alphabet Soup™



Children learn letters and simple spelling as they make animal names with letters from the soup bowl. There's one version for beginners and one for kids with more advanced skills. No reading required.

Ages: 4 to 8. 2-4 players.

No. 126

Item size: 83/4 x 171/4 x 11/2. 1 lb. 6 oz.

Pack: 1 doz.

Ct. size: 9¼ x 17½ x 18¼. 1.8 cu. ft. 16 lbs. Shrink wrapped. Box bottom game description.

ALPHABET SOUP is