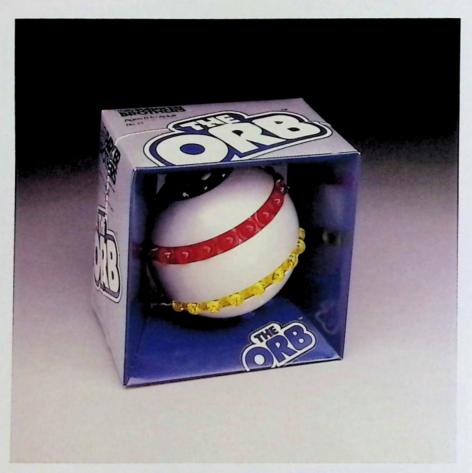

## **Word Games/Puzzles**

| Option                 | 38 |
|------------------------|----|
| Garfield Kitty Letters | 39 |
| Boggle                 | 40 |
| Big Boggle             | 40 |
| Pocket Boggle          | 40 |
| Probe                  | 41 |
| Razzle                 | 41 |
| The Orh                | 42 |