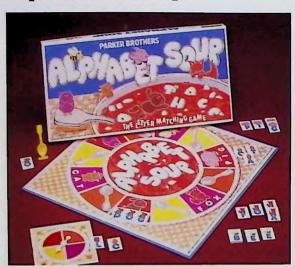

arfield™ Card Game Manie™ Card Game



In this fun-filled spelling game, everyone tries to collect the letters that spell Annie's name. Miss Hannigan may try to take a letter away, but Sandy is there to help you get it back!

Ages: 4 to 10. 2-4 players.

No. 751

Item size: 5 x 61/2 x 11/4. 8 oz.

Pack: 2 doz.

Ct. size: 131/2 x 9 x 61/2. . 4 cu. ft. 16.8 lbs. Shrink wrapped. Box bottom game description.



It's America's famous comic strip cat in a delightful game with his favorite things: lasagna, Jon's chair, the Mailman, and Odie. The first to collect one of each favorite wins the game.

Ages: 4 to 10. 2-4 players.

No. 716

Item size: 5 x 61/2 x 11/4. 8 oz.

Pack: 2 doz.

Ct. size: 131/2 x 9 x 61/2. .4 cu. ft. 16.8 lbs. Shrink wrapped. Box bottom game description.

## Alphabet Soup™



Children learn letters and simple spelling as they make animal names with letters from the soup bowl. There's one version for beginners and one for kids with more advanced skills. No reading required.

Ages: 4 to 8. 2-4 players.

No. 126

Item size: 83/4 x 171/4 x 11/2. 1 lb. 6 oz.

Pack: 1 doz.

Ct. size: 9¼ x 17½ x 18¼. 1.8 cu. ft. 16 lbs. Shrink wrapped. Box bottom game description.

ALPHABET SOUP is Parker Brothers' trademark for its letter matching board game equipment.

## **Jack Straws**



The "JACK STRAWS" are 50 miniature objects, each of differing point values. Players try to pick up the most valuable pieces from the pile one at a time without disturbing any others.

Ages: 6 to 12. Any number of players.

No. 78.

Item size:  $7\frac{1}{4} \times .6\frac{3}{4} \times 1\frac{1}