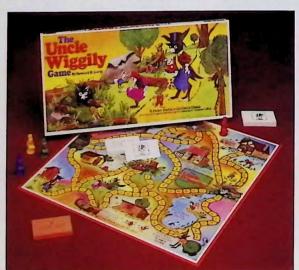

with more advanced skills. No reading required.

Ages: 4 to 8. 2-4 players.

No. 126

Item size: 83/4 x 171/4 x 11/2. 1 lb. 6 oz.

Pack: 1 doz.

Ct. size: 9¼ x 17½ x 18¼. 1.8 cu. ft. 16 lbs. Shrink wrapped. Box bottom game description.

ALPHABET SOUP is Parker Brothers' trademark for its letter matching board game equipment.

## **Jack Straws**



The "JACK STRAWS" are 50 miniature objects, each of differing point values. Players try to pick up the most valuable pieces from the pile one at a time without disturbing any others.

Ages: 6 to 12. Any number of players.

No. 78.

Item size:  $7\frac{1}{4} \times .6\frac{3}{4} \times 1\frac{1}{4}$ . 5 oz.

Pack: 1 doz.

Ct. size: 141/4 x 81/4 x 73/4. .6 cu. ft. 3.8 lbs. Shrink wrapped. Box bottom game description.

# **The Uncle Wiggily Game**



Each player takes the part of the beloved old rabbit gentleman and travels to Dr. Possum's office. Illustrated with scenes from the famous Howard R Garis books.

Ages: 5 to 11. 2-4 players.

No. 160

Item size: 171/4 x 83/4 x 11/2. 1 lb. 7 oz.

Pack: 1 doz.

Ct. size: 17½ x 9¼ x 18. 1.7 cu. ft. 19.0 lbs.

Shrink wrapped.







# 0

## Won Over™

## PRINT ADVERTISING



WON OVER is a card game and a racing game all in one. Players lay out Track cards, then try to move up the track toward the finish line by winning card "tricks." Sidetrack cards and Suit Yourself cards are used to delay opponents and to leapfrog ahead. And the everchanging trump cards really add suspense.

Conveniently packed in counter display and suitable for racking.

Ages: 8 to adult. 2-4 players.

## No. 707

Item si