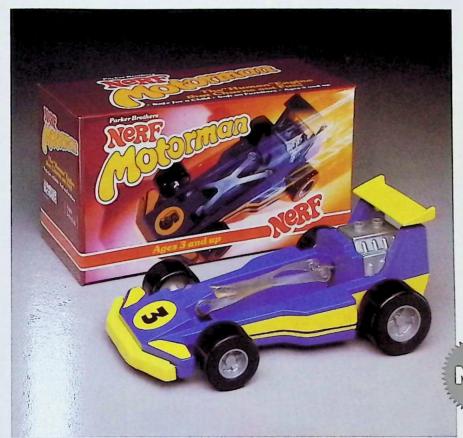

## **Nerf Toys**

| Loch Nerf Monsters | 50 |
|--------------------|----|
| Nerf Motorman      | 51 |
| Nerf Wrist Flyers  | 52 |