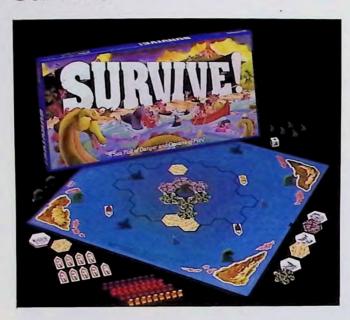

#### No. 7010

Carton Size 48 book floor display: 26 x 27<sup>3</sup>/<sub>4</sub> x 5<sup>3</sup>/<sub>5</sub> 3.4 cu. ft. 55 lbs.

Titles: all six 8 each; 6 facings