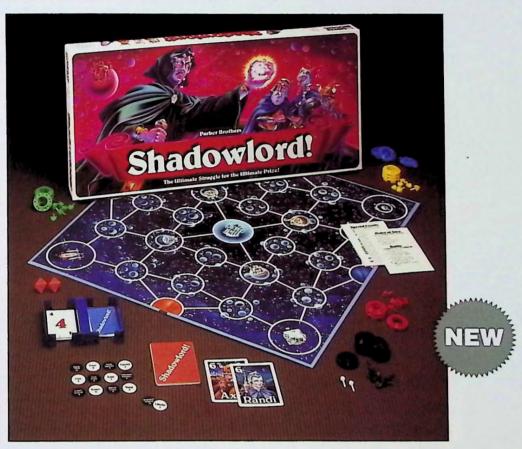

## No. 7008

Carton Size

24 book shelf display: 13 x 4¾ x 26¾. 71.6 cu. ft. 28 lbs.

Titles: A Sister For Sam, Caring Is What Counts, A Friend For Francis 8 each; 3 facings