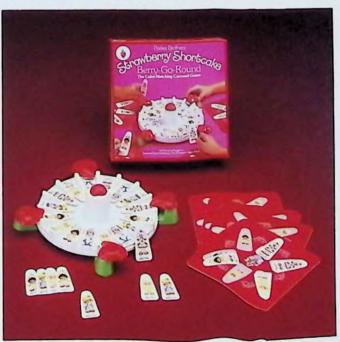

# Strawberry Shortcake \*\* Storybooks

Now children can share the joyous adventures of Strawberry Short-cake and her friends in a series of full color picture books. Each book features favorite characters from the cast at Strawberryland™\* in entertaining and imaginative stories. Beautifully illustrated with a text that encourages the child to read along, these quality hardcover books are sure to become a favorite part of any child's library.

TM\* designates trademarks of American Greetings Corporation. STRAWBERRY SHORTCAKE Characters and Designs

STRAWBERRY SHORTCAKE Characters and 1983 American Greetings Corporation.