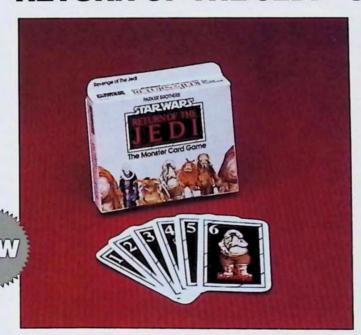

sup>/<sub>4</sub> x 2<sup>1</sup>/<sub>8</sub>.

Pack: 6.

Ct. size: 131/2 x 93/4 x 183/8.

1.4 cu. ft. 13 lbs.





# STAR WARS: RETURN OF THE JEDI<sup>TM</sup> Battle At Sarlacc's Pit TM



A unique, three-dimensional game based on the latest STAR WARS movie, RETURN OF THE JEDI. Players help their favorite heroes escape from the evil Jabba The Hutt. Realistic Star Wars figures are used in this fast-paced action and adventure game.

Ages: 7 to 12. 2-4 players.

#### No. 410

Item size: 123/8 x 123/8 x 35/8.

Pack: 6.

Ct. size: 22 x 1211/16 x 13.

2.1 cu. ft. 12 lbs.

Shrink wrapped. Box bottom game description.

© Lucasfilm Ltd. (LFL) 1983. \* and TM\* trademarks owned by Lucasfilm Ltd. (LFL) and used by Parker Brothers under authorization.

# STAR WARS® · RETURN OF THE JEDI™ Card Game



Based on the latest STAR WARS adventure! Players use cards featuring this movie's most popular characters in 3 exciting, action-paced card games.

Ages: 7 to 12. 1-4 players.

#### No. 752

Item size: 35/8 x 3/4 x 45/8.

Pack: 1 doz.

Ct. size: 53/4 x 43/4 x 10.

.2 cu. ft. 5 lbs.

Display size: 95/8 x 53/8 x 43/8. Box bottom game description.

© Lucasfilm Ltd. (LFL) 1983 &\* and TM\* trademarks owned by Lucasfilm, Ltd. (LFL) and used by Parker Brothers under authorization. CHILDREN'S GAMES CHILDREN'S GAMES CHILDREN'S GAMES

# Q\*bert™3-D Board Game





Based on the exciting new arcade game! Players each take a turn as Q\*bert, trying to collect pegs by moving up and down the pyramid. When one player is Q\*bert, the other player controls the "nasty" characters that try to stop Q\*bert.