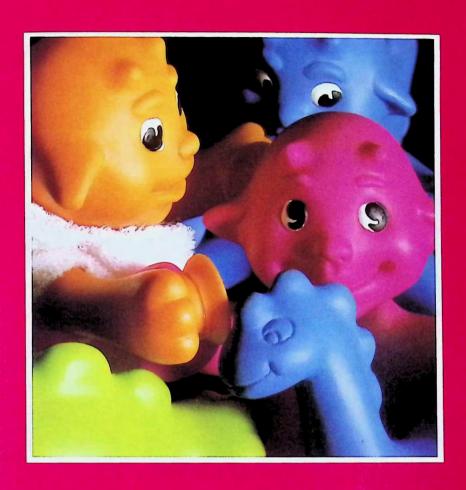

## **Nerf Toys**

| Loch Nerf Monsters | 50 |
|--------------------|----|
| Nerf Motorman      | 51 |
| Nerf Wrist Flyers  | 52 |