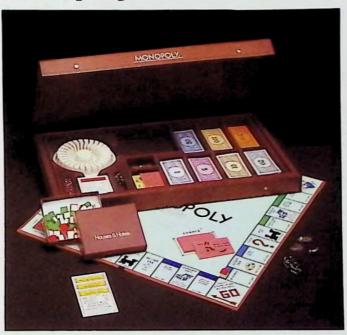

# **Monopoly®**

Anniversary Edition—This anniversary edition of Monopoly includes a special banker's tray, a revolving deed carousel, a double supply of Monopoly money and extra tokens.

Ages: 8 to adult. 2-10 players.

No. 11

Item size: 20 x 13¾ x 1½. 3 lbs. 5 oz.

Pack: 1/2 doz.

Ct. size: 201/4 x 133/4 x 91/2. 1.6 cu. ft. 20.5 lbs. Shrink wrapped. Box bottom game description.

MONOPOLY is Parker Brothers' registered trademark for its real estate trading game

equipment.