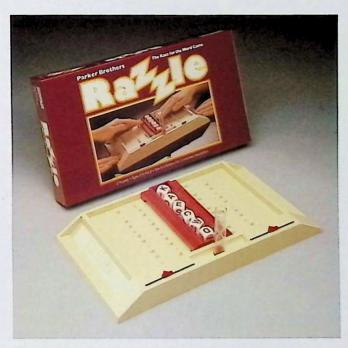

## **Word Games/Puzzles**

| Option                 | 38 |
|------------------------|----|
| Garfield Kitty Letters | 39 |
| Boggle                 | 40 |
| Big Boggle             | 40 |
| Pocket Boggle          | 40 |
| Probe                  | 41 |
| Razzle                 | 41 |
| The Orh                | 42 |