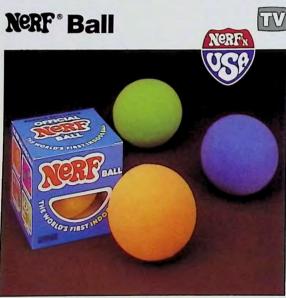

## **Nerf Sports**

| Boomerang       | 44 |
|-----------------|----|
| Ping Pong       | 45 |
| Football        | 46 |
| Soccer Ball     | 47 |
| Basketball      | 47 |
| Nerfoop         | 48 |
| Nerf Ball       | 48 |
| Super Nerf Ball | 48 |