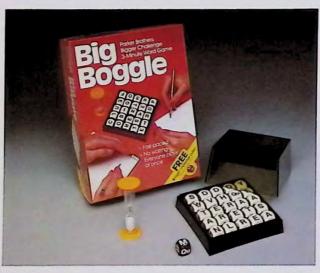

## **Word Games/Puzzles**

| Option                 | 38 |
|------------------------|----|
| Garfield Kitty Letters | 39 |
| Boggle                 | 40 |
| Big Boggle             | 40 |
| Pocket Boggle          | 40 |
| Probe                  | 41 |
| Razzle                 | 41 |
| The Orh                | 42 |