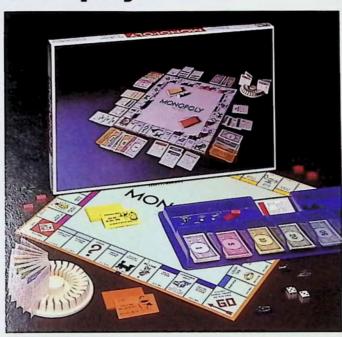

# **Monopoly®**

Anniversary Edition—This anniversary edition of Monopoly includes a special banker's tray, a revolving deed carousel, a double supply of Monopoly money and extra tokens.

Ages: 8 to adult. 2-10 players.

No. 11

Item size: 20 x 13¾ x 1½. 3 lbs. 5 oz.

Pack: 1/2 doz.

Ct. size: 201/4 x 133/4 x 91/2. 1.6 cu. ft. 20.5 lbs. Shrink wrapped. Box bottom game description.

MONOPOLY is Parker Brothers' registered trademark for its real estate trading game

equipment.