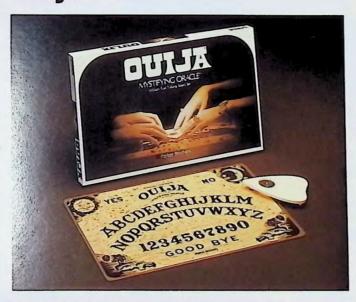

Ages: 8 to adult. 2-4 players.

Item size: 20 x 10 x 11/4. 2 lbs.

Pack: 1 doz.

Ct. size: 201/4 x 101/4 x 17. 2.1 cu. ft. Shrink wrapped. Box bottom game description. This game is "BONKERS!" and "BONKERS!" are Parker Brothers' registered trademark for its track building board game equipment.

## **Ouija®**

Everyone knows William Fuld's famous oracle. Strange things happen when partners rest fingertips on the message indicator. Players get cryptic answers and try to explain it all afterward. Provides hours of fascination.