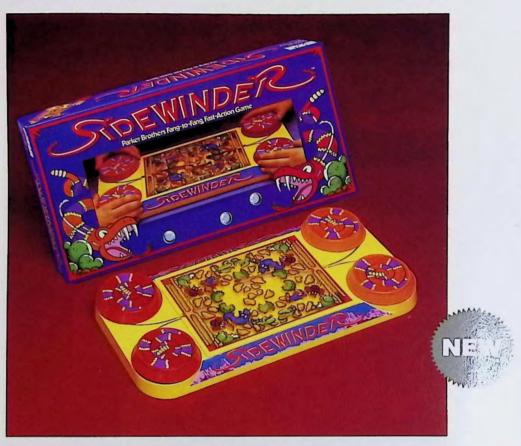

game description.

TM\* designates trademarks of American Greetings

Corporation.

CARE BEARS characters and designs © 1983 American Greetings Corporation.



**CHILDREN'S GAMES** 

## Care Bears™ Card Games



Three card games from the happy world of the Care Bears: "WHICH BEARS WHERE?"", "SPELL BEAR", and "HOW MANY BEARS?". Each combines fun with learning for young children.

All three card games come prepacked in a 24 pack assortment display.

Ages: 4 to 8.

## No. 735

Item size: 113/16 x 91/8 x 55/16.

Pack: 2 doz.

Ct. size: 91/2 x 511/16 x 12.

.4 cu. ft. 16.8 lbs.

Shrink wrapped. Box bottom game

description.

TM\* designates trademarks of American Greetings Corporation. CARE BEARS characters and designs © 1983 American

Greetings Corporation.



## **Sidewinder**<sup>TM</sup>





This game of battlin' rattlers features unique hand dials to coil and uncoil snakes in any direction. Players race snakes around or through various desert obstacles to grab the most steel balls. It's a game of fast-paced fun and fang-to-fang competition. With arcade style graphics.

Ages: 7 to adult. 2 players.

## No. 405

Item size: 17<sup>13</sup>/<sub>16</sub> x 9<sup>1</sup>/<sub>4</sub> x 2<sup>1</sup>/<sub>8</sub>.

Pack: 6.

Ct. size: 131/2 x 93/4 x 183/8.

1.4 cu. ft. 13 lbs.





# STAR WARS: RETURN OF THE JEDI<sup>TM</sup> Battle At Sarlacc's Pit TM



A unique, three-dimensional game based on the latest STAR WARS movie, RETURN OF THE JEDI. Players help their favorite heroes escape from the evil Jabba The Hutt. Realistic Star Wars figures are used in this fast-paced action and