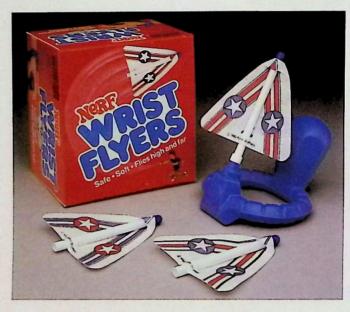

## **Nerf Toys**

| Loch Nerf Monsters | 50 |
|--------------------|----|
| Nerf Motorman      | 51 |
| Nerf Wrist Flyers  | 52 |