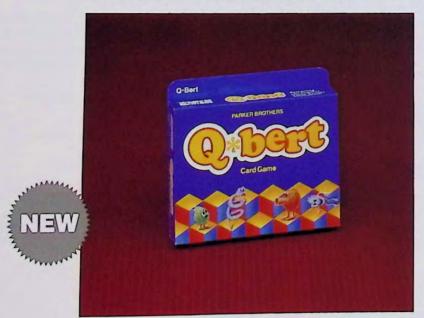

ization. CHILDREN'S GAMES CHILDREN'S GAMES CHILDREN'S GAMES

# Q\*bert™3-D Board Game





Based on the exciting new arcade game! Players each take a turn as Q\*bert, trying to collect pegs by moving up and down the pyramid. When one player is Q\*bert, the other player controls the "nasty" characters that try to stop Q\*bert. The game features familiar arcade characters and action.

Ages: 7 to 14. 2 players.

#### No. 142

Item size:  $8\frac{3}{4} \times 17\frac{1}{4} \times 1\frac{1}{2}$ . Pack: 1 doz. Ct. size:  $18\frac{1}{2} \times 9\frac{3}{8} \times 17\frac{3}{4}$ . 1.1 cu. ft. 16.5 lbs. Shrink wrapped. Box bottom game description.

Q\*bert is a trademark of D. Gottlieb & Co. and used by Parker Brothers under authorization. Q\*bert © 1983. D. Gottlieb & Co.

# Q\*bert™ Card Game





The exciting new arcade is now a card game! Each player is Q\*bert, trying to build a pyramid of cards with the highest point value. Players use lots of strategy—and the help of few "nasty" characters—to slow down their opponents. Realistic Q\*bert and Coily playing pieces add to the competition and the fun!

Ages: 7 to 14. 2-4 players.

## No. 719

Item size: 35% x 3% x 45%. Pack: 1 doz.

Ct. size: 53/4 x 43/4 x 10.

. 2 cu. ft. 5 lbs.

Box bottom game description.

Q\*bert is a trademark of D. Gottlieb & Co. and used by Parker Brothers under authorization. Q\*bert ©1983 D. Gottlieb & Co.



## **Popeye® Board Game**



It's fast 'n fun—based on the exciting new arcade game! Players meet-up with the likes of Brutus and the Hag as they help Popeye collect falling hearts from Olive Oyl.