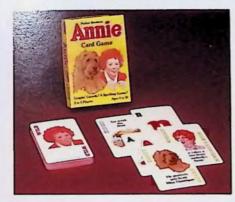

x bottom game description.

## Garfield™



Based on America's famous comic strip cat. Players try to run "rings" around Garfield by bribing him with Lasagna, blindfolding his eyes or trapping him with a nap attack. It's great fun for kids.

> Characters and designs derived from the motion picture ANNIE © 1982 Tribune Company Syndicate, Inc. ANNIE is a trademark of Tribune Company Syndicate Inc.

GARFIELD is a trademark of United Feature Syndicate, Inc. Characters and designs derived from the comic strip GARFIELD © 1982 United Feature Syndicate, Inc.

**Ages:** 6 to 12. 2-4 players.

No. 116

Item size: 83/4 x 171/4 x 11/2. 1 lb. 8 oz.

Pack: 1 doz.

Ct. size: 91/4 x 171/2 x 181/4. 1.8 cu. ft. 18 lbs. Shrink wrapped. Box bottom game description.

#### Garfield™ Card Game Manie™ Card Game



In this fun-filled spelling game, everyone tries to collect the letters that spell Annie's name. Miss Hannigan may try to take a letter away, but Sandy is there to help you get it back!

Ages: 4 to 10. 2-4 players.

No. 751

Item size: 5 x 61/2 x 11/4. 8 oz.

Pack: 2 doz.

Ct. size: 131/2 x 9 x 61/2. . 4 cu. ft. 16.8 lbs. Shrink wrapped. Box bottom game description.



It's America's famous comic strip cat in a delightful game with his favorite things: lasagna, Jon's chair, the Mailman, and Odie. The first to collect one of each favorite wins the game.

Ages: 4 to 10. 2-4 players.

No. 716

Item size: 5 x 61/2 x 11/4. 8 oz.

Pack: 2 doz.

Ct. size: 131/2 x 9 x 61/2. .4 cu. ft. 16.8 lbs. Shrink wrapped. Box bottom game description.

## Alphabet Soup™



Children learn letters and simple s