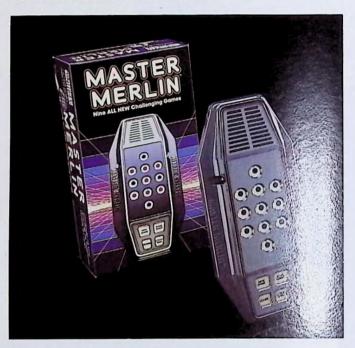

TRUST ME is Parker Brothers' trademark for its hidden investment board game equipment.