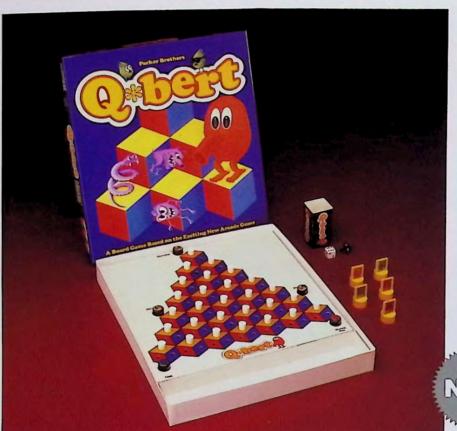

. ft. 12 lbs.

Shrink wrapped. Box bottom game description.

© Lucasfilm Ltd. (LFL) 1983. \* and TM\* trademarks owned by Lucasfilm Ltd. (LFL) and used by Parker Brothers under authorization.

# STAR WARS® · RETURN OF THE JEDI™ Card Game



Based on the latest STAR WARS adventure! Players use cards featuring this movie's most popular characters in 3 exciting, action-paced card games.

Ages: 7 to 12. 1-4 players.

#### No. 752

Item size: 35/8 x 3/4 x 45/8.

Pack: 1 doz.

Ct. size: 53/4 x 43/4 x 10.

.2 cu. ft. 5 lbs.

Display size: 95/8 x 53/8 x 43/8. Box bottom game description.

© Lucasfilm Ltd. (LFL) 1983 &\* and TM\* trademarks owned by Lucasfilm, Ltd. (LFL) and used by Parker Brothers under authorization. CHILDREN'S GAMES CHILDREN'S GAMES CHILDREN'S GAMES

# Q\*bert™3-D Board Game





Based on the exciting new arcade game! Players each take a turn as Q\*bert, trying to collect pegs by moving up and down the pyramid. When one player is Q\*bert, the other player controls the "nasty" characters that try to stop Q\*bert. The game features familiar arcade characters and action.

Ages: 7 to 14. 2 players.

#### No. 142

Item size:  $8\frac{3}{4} \times 17\frac{1}{4} \times 1\frac{1}{2}$ . Pack: 1 doz. Ct. size:  $18\frac{1}{2} \times 9\frac{3}{8} \times 17\frac{3}{4}$ . 1.1 cu. ft. 16.5 lbs. Shrink wrapped. Box bottom game description.

Q\*bert is a trademark of D. Gottlieb & Co. and used by Parker Brothers under authorization. Q\*bert © 1983. D. Gottlieb & Co.

# Q\*bert™ Card Game





The exciting new arcade is now a card game! Each player is Q\*bert, trying to build a p