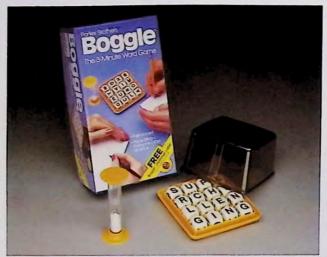

## **Word Games/Puzzles**

| Option                 | 38 |
|------------------------|----|
| Garfield Kitty Letters | 39 |
| Boggle                 | 40 |
| Big Boggle             | 40 |
| Pocket Boggle          | 40 |
| Probe                  | 41 |
| Razzle                 | 41 |
| The Orh                | 42 |