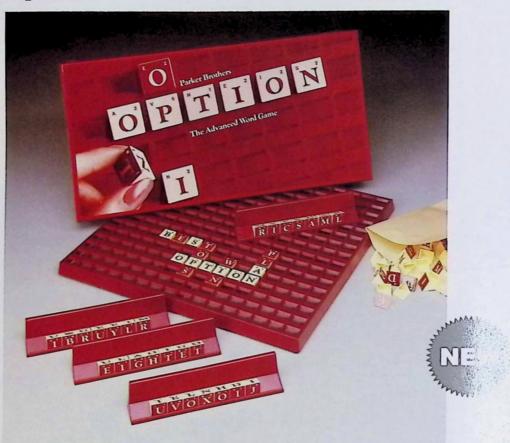

## **Word Games/Puzzles**

| Option                 | 38 |
|------------------------|----|
| Garfield Kitty Letters | 39 |
| Boggle                 | 40 |
| Big Boggle             | 40 |
| Pocket Boggle          | 40 |
| Probe                  | 41 |
| Razzle                 | 41 |
| The Orh                | 42 |