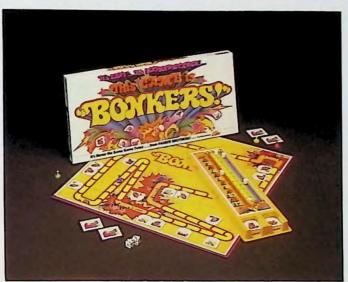

Ages: 8 to adult. 2 players.

No. 600

Item size: 18 x 12 x 11/4. 2 lbs. 4 oz.

Pack: 1 doz.

Ct. size: 181/4 x 121/4 x 163/4. 2.3 cu. ft. 24.4 lbs.

#### No. 8600.

A complete edition of No. 600 including a set of Spanish rules. Shrink wrapped. Box bottom game description.

OULJA is Parker Brothers' registered trademark for its talking board set.