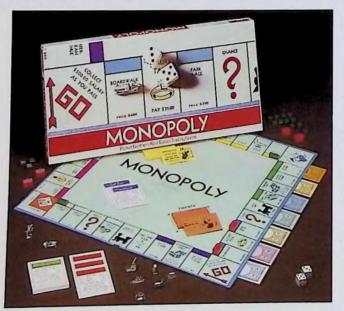

# **Monopoly**®

# The worlds most popular board game.

Buy, sell, even swap property. Build houses, hotels, collect rents... but be careful or you might go bankrupt!

Ages: 8 to adult. 2-8 players.

#### No. 9

Item size: 20 x 10 x 1½. 2 lbs. 6 oz. Pack: 1 doz. Ct. size: 20¼ x 10¼ x 16. 2.0 cu. ft. 28.2 lbs. Shrink wrapped.