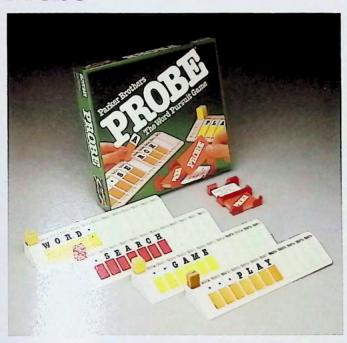

## **Word Games/Puzzles**

| Option                 | 38 |
|------------------------|----|
| Garfield Kitty Letters | 39 |
| Boggle                 | 40 |
| Big Boggle             | 40 |
| Pocket Boggle          | 40 |
| Probe                  | 41 |
| Razzle                 | 41 |
| The Orh                | 42 |