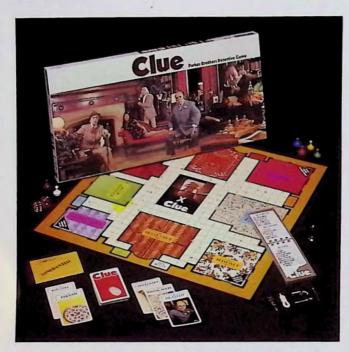

## **Clue**®

**FAMILY GAMES** 

This classic mystery game is a family favorite and consistent best seller. Suspense builds as players try to track down who killed the victim, with what, and where.

Ages: 8 to adult. 3-6 players.