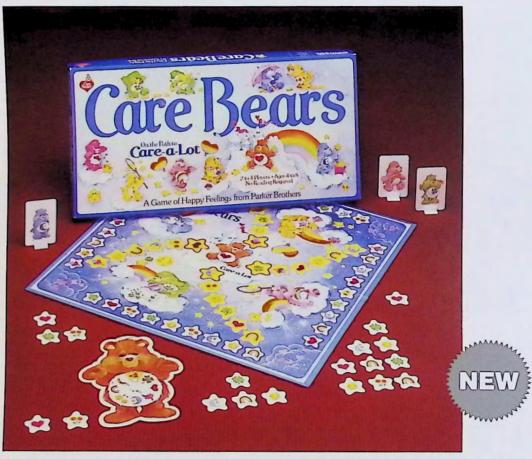

# Introducing the CARE BEARS™ Storybooks for Children

CHILDREN'S BOOKS

The CARE BEARS™\* are here! They're a delightful group of bears who come from a place high above the rainbows, up among the clouds—a place called CARE-A-LOT.™\* And they're now appearing in six wonderful stories. Stories about love and friendship, and caring and dreams. Heart-warming stories filled with the kind of magic that can teach children about their world—about themselves.

## No. 7028 A Friend For Frances

Being the new girl in school switches from terrible to terrific when the Care Bears \*\*\* show Frances how easy it is to make new friends.

TM\* designates trademarks of American Greetings Corporation. CARE BEARS Characters and Designs  $\circ$  1983 American Greetings Corporation.

## No. 7027 Caring Is What Counts

All the Care Bears™\* come to the rescue when mad scientist, Professor Coldheart, tries to turn the world into a cold and cruel place.