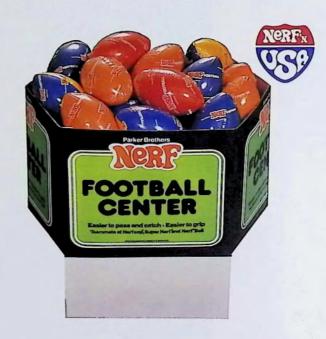

## **Nerf Sports**

| Boomerang       | 44 |
|-----------------|----|
| Ping Pong       | 45 |
| Football        | 46 |
| Soccer Ball     | 47 |
| Basketball      | 47 |
| Nerfoop         | 48 |
| Nerf Ball       | 48 |
| Super Nerf Ball | 48 |