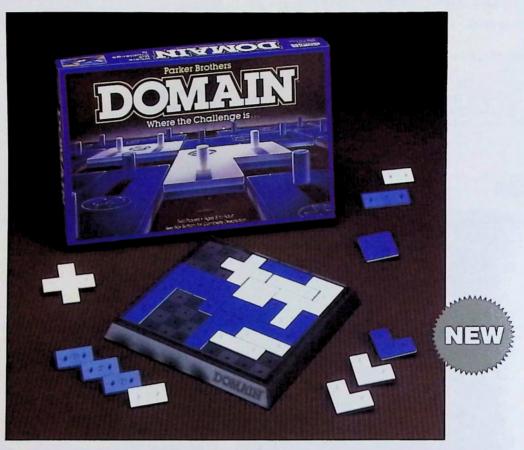

## This Game Is "Bonkers!"®

# Mad® Magazine Game

It's a crazy game of mixed-up logic. Players travel backwards around the board and the first to lose all his or her money wins! Illustrated by Mad Magazine artists.

Ages: 8 to adult. 2-8 players.