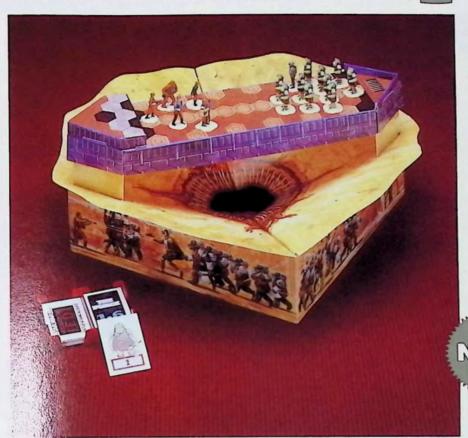

6.8 lbs.

Shrink wrapped. Box bottom game

description.

TM\* designates trademarks of American Greetings Corporation. CARE BEARS characters and designs © 1983 American

Greetings Corporation.



## **Sidewinder**<sup>TM</sup>





This game of battlin' rattlers features unique hand dials to coil and uncoil snakes in any direction. Players race snakes around or through various desert obstacles to grab the most steel balls. It's a game of fast-paced fun and fang-to-fang competition. With arcade style graphics.

Ages: 7 to adult. 2 players.

## No. 405

Item size: 17<sup>13</sup>/<sub>16</sub> x 9<sup>1</sup>/<sub>4</sub> x 2<sup>1</sup>/<sub>8</sub>.

Pack: 6.

Ct. size: 131/2 x 93/4 x 183/8.

1.4 cu. ft. 13 lbs.





# STAR WARS: RETURN OF THE JEDI<sup>TM</sup> Battle At Sarlacc's Pit TM



A unique, three-dimensional game based on the latest STAR WARS movie, RETURN OF THE JEDI. Players help their favorite heroes escape from the evil Jabba The Hutt. Realistic Star Wars figures are used in this fast-paced action and adventure game.

Ages: 7 to 12. 2-4 players.

#### No. 410

Item size: 123/8 x 123/8 x 35/8.

Pack: 6.

Ct. size: 22 x 1211/16 x 13.

2.1 cu. ft. 12 lbs.

Shrink wrapped. Box bottom game description.

© Lucasfilm Ltd. (LFL) 1983. \* and TM\* trademarks owned by Lucasfilm Ltd. (LFL) and used by Parker Brothers under authorization.

# STAR WARS® · RETURN OF THE JEDI™ Card Game



Based on the latest STAR WARS adventure! Players use cards featuring this movie's most popular characters in 3 exciting, action-paced card games.

Ages: 7 to 12. 1-4 players.

#### No. 752